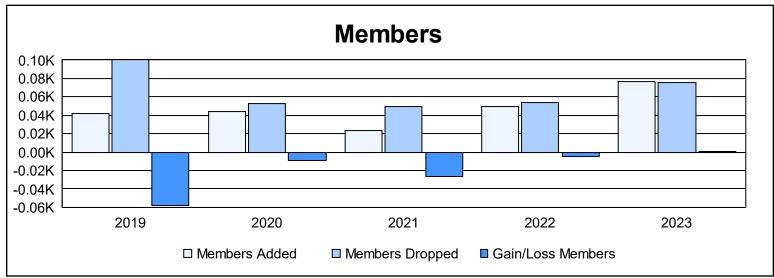

District 40 S As of June 2023 Cumulative

| Year      | New<br>Clubs | Dropped<br>Clubs | Gain/<br>Loss<br>Clubs | New<br>Members | Charter<br>Members | Reinstate<br>Members | Transfer<br>Members | Total<br>Member<br>Added | Total<br>Members<br>Dropped | Gain/<br>Loss<br>Members |
|-----------|--------------|------------------|------------------------|----------------|--------------------|----------------------|---------------------|--------------------------|-----------------------------|--------------------------|
| 2018-2019 | 0            | 1                | -1                     | 35             | 1                  | 3                    | 3                   | 42                       | 100                         | -58                      |
| 2019-2020 | 0            | 1                | -1                     | 37             | 0                  | 7                    | 0                   | 44                       | 53                          | -9                       |
| 2020-2021 | 0            | 1                | -1                     | 19             | 0                  | 1                    | 3                   | 23                       | 49                          | -26                      |
| 2021-2022 | 0            | 0                | 0                      | 46             | 0                  | 0                    | 3                   | 49                       | 54                          | -5                       |
| 2022-2023 | 0            | 0                | 0                      | 69             | 1                  | 0                    | 7                   | 77                       | 76                          | 1                        |
| Average   | 0            | 1                | -1                     | 41             | 0                  | 2                    | 3                   | 47                       | 66                          | -19                      |