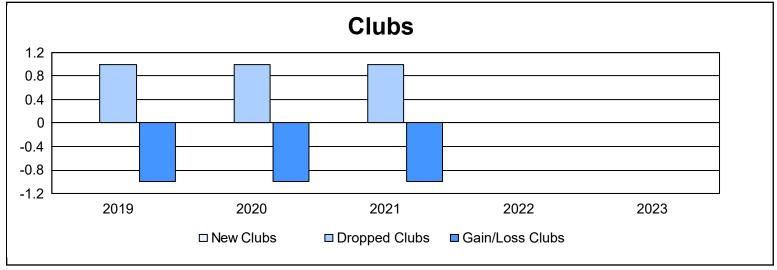

District 40 S As of June 2023 Cumulative

| Year      | New<br>Clubs | Dropped<br>Clubs | Gain/<br>Loss<br>Clubs | New<br>Members | Charter<br>Members | Reinstate<br>Members | Transfer<br>Members | Total<br>Member<br>Added | Total<br>Members<br>Dropped | Gain/<br>Loss<br>Members |
|-----------|--------------|------------------|------------------------|----------------|--------------------|----------------------|---------------------|--------------------------|-----------------------------|--------------------------|
| 2018-2019 | 0            | 1                | -1                     | 35             | 1                  | 3                    | 3                   | 42                       | 100                         | -58                      |
| 2019-2020 | 0            | 1                | -1                     | 37             | 0                  | 7                    | 0                   | 44                       | 53                          | -9                       |
| 2020-2021 | 0            | 1                | -1                     | 19             | 0                  | 1                    | 3                   | 23                       | 49                          | -26                      |
| 2021-2022 | 0            | 0                | 0                      | 46             | 0                  | 0                    | 3                   | 49                       | 54                          | -5                       |
| 2022-2023 | 0            | 0                | 0                      | 69             | 1                  | 0                    | 7                   | 77                       | 76                          | 1                        |
| Average   | 0            | 1                | -1                     | 41             | 0                  | 2                    | 3                   | 47                       | 66                          | -19                      |